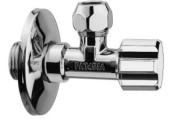

| Brand :ALBERTONI, ItalyName :Angle valveItem Code :C406281Designer :Color / Finish:Color / Finish:ChromeDimensions :Overall (LxWxH in cm)Product info:•1/2 x 3/8 with conical nut | Brand ·         |                  |
|-----------------------------------------------------------------------------------------------------------------------------------------------------------------------------------|-----------------|------------------|
| Item Code : C406281<br>Designer :<br>Color / Finish: Chrome<br>Dimensions : Overall (LxWxH in cm)<br>Product info:                                                                | brunu .         | ALBERTONI, Italy |
| Designer :<br>Color / Finish: Chrome<br>Dimensions : Overall (LxWxH in cm)<br>Product info:                                                                                       | Name :          | Angle valve      |
| Color / Finish: Chrome<br>Dimensions : Overall (LxWxH in cm)<br>Product info:                                                                                                     | Item Code :     | C406281          |
| Dimensions : Overall (LxWxH in cm) Product info:                                                                                                                                  | Designer :      |                  |
| Dimensions : Overall (LxWxH in cm) Product info:                                                                                                                                  | Color / Finish: | Chrome           |
|                                                                                                                                                                                   |                 |                  |
|                                                                                                                                                                                   |                 |                  |