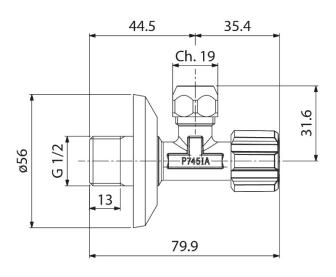

| Brand :ALBERTONI, ItalyName :Angle valveItem Code :C406281Designer :Color / Finish:Color / Finish:ChromeDimensions :Overall (LxWxH in cm)Product info:•1/2 x 3/8 with conical nut | Brand ·         |                  |
|-----------------------------------------------------------------------------------------------------------------------------------------------------------------------------------|-----------------|------------------|
| Item Code : C406281<br>Designer :<br>Color / Finish: Chrome<br>Dimensions : Overall (LxWxH in cm)<br>Product info:                                                                | brunu .         | ALBERTONI, Italy |
| Designer :<br>Color / Finish: Chrome<br>Dimensions : Overall (LxWxH in cm)<br>Product info:                                                                                       | Name :          | Angle valve      |
| Color / Finish: Chrome<br>Dimensions : Overall (LxWxH in cm)<br>Product info:                                                                                                     | Item Code :     | C406281          |
| Dimensions : Overall (LxWxH in cm) Product info:                                                                                                                                  | Designer :      |                  |
| Dimensions : Overall (LxWxH in cm) Product info:                                                                                                                                  | Color / Finish: | Chrome           |
|                                                                                                                                                                                   |                 |                  |
|                                                                                                                                                                                   |                 |                  |